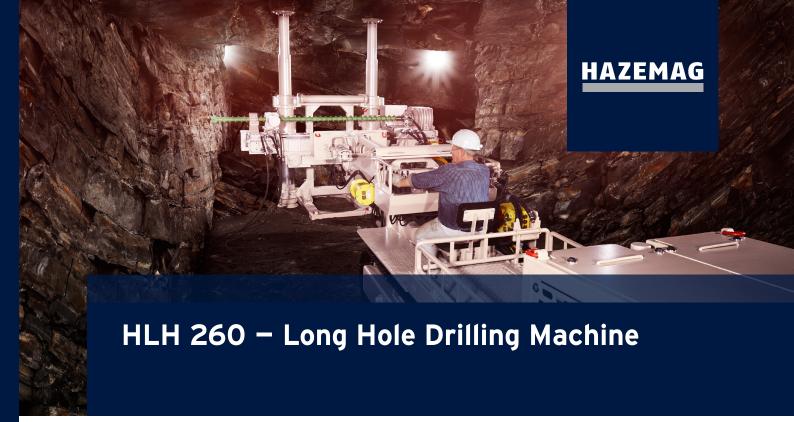

Drill rigs of the TURMAG type series HLH 50 to HLH 300 may be applied for a multitude of drilling tasks in coal mining, such as core drillings, exploration and degasification drillings.

The drills comprise the drill rig, the electro-hydraulic power pack and the control panel. By means of the powerful drill rig boring into all directions is possible. The compact design of the hydraulic units and operator panels also allows the application in narrow space conditions.

## Technical Data

| 1. Drill carriage                                 | HLH 260       |
|---------------------------------------------------|---------------|
| Torque drill drive                                | 2,600 Nm      |
| Rotational speed (infinitely variable)            | 0 – 1000 min1 |
| Service pressure                                  | 260 bar       |
| Flushing pressure, max.                           | 25 bar        |
| Feed force                                        | 120 kN        |
| Retraction force                                  | 160 kN        |
| Feed rate, max.                                   | 12 m/min.     |
| Length of drill rod (other lengths are available) | 1,500 mm      |
| Diameter of drill rod, min. – max.                | 130 – 200 mm  |