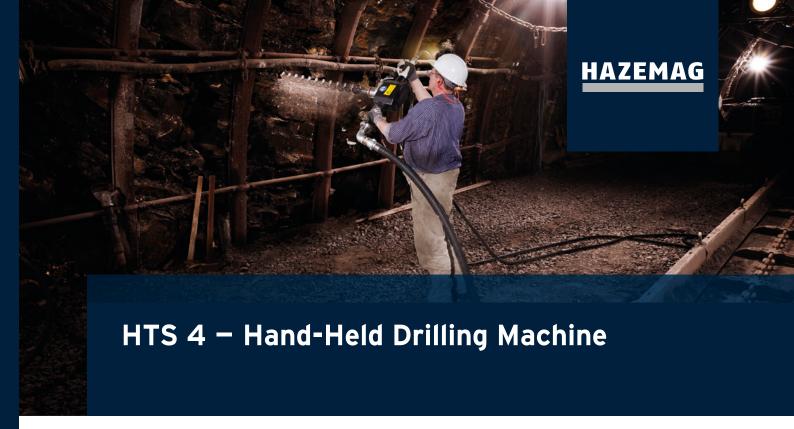

HAZEMAG is solution provider for surface and underground mining. Especially for coal, salt and narrow vein ore mining.

The pneumatically driven drilling machines of the HTS 4 series may be used for a multitude of drilling applications. The powerful rotary drill drive in combination with the sturdy design characterizes this successful series of machines.

The low self-weight and the infinitely variable rotational speed provide for a very good handling. Either as hand-held drilling machine HTS 4 or in combination with the telescopic jack leg as a variant, termed HTH 4, the machines are used with different drilling tools in mining. A wide range of accessories enlarges the spectrum of applications.