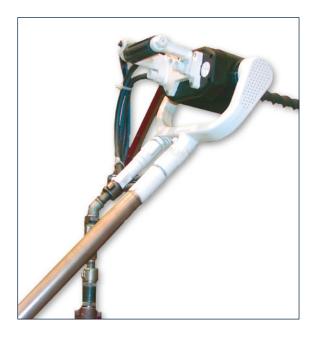

HAZEMAG is solution provider for surface and underground mining. Especially for coal, salt and narrow vein ore mining.

The pneumatically driven drilling machines of the HTS 4 series may be used for a multitude of drilling applications. The powerful rotary drill drive in combination with the sturdy design characterizes this successful series of machines.

The low self-weight and the infinitely variable rotational speed provide for a very good handling. Either as hand-held drilling machine HTS 4 or in combination with the telescopic jack leg as a variant, termed HTH 4, the machines are used with different drilling tools in mining. A wide range of accessories enlarges the spectrum of applications.