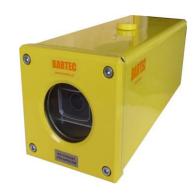

#### Flameproof Camera type BbCAM

Application: CCTV, road-headors monitoring Supplying voltage: 24-230V, 50Hz Various data transmission options