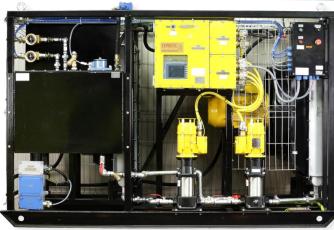

#### Mining Heat Exchanger type UC-W\*

Application: frequency converters, motors, spray Options: water-water, water-air, water-air/water Nominal voltage: from 380V to 1140V, 50Hz Cooling power: up to 2x25kW