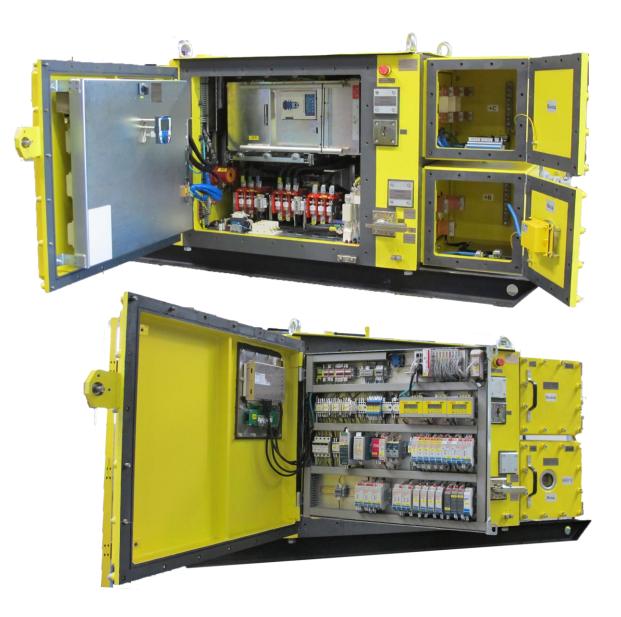

#### Flameproof Compact Station type MSL-1203

Application: various drives control and power distribution Performance: motor-starters, soft-starters, transformer units Nominal voltage: from 380V to 1140V, 50Hz Nominal current: up to 1200A Nominal power: up to 75kVA

#### Flameproof Compact Station type MSL 610

Application: various drives control and power distribution Performance: motor-starters, soft-starters, transformer units Nominal voltage: from 380V to 1140V, 50Hz Nominal current: up to 800A Nominal power: up to 16kVA