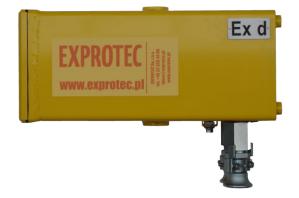

#### Flameproof Junction Box type OSR

Marking: Ex d Nominal voltage: up to 1140V Nominal current: up to 200A