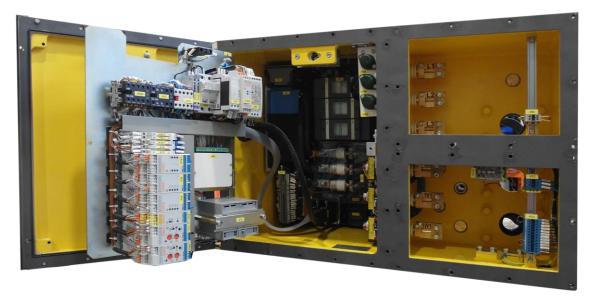

## MV power distribution equipment

#### Flameproof Circuit Breaker type FCB-6/\*/\*

Application: power distribution Nominal voltage: from 3kV to 7,2kV, 50Hz Nominal current: up to 630A

### MV power distribution equipment

#### Flameproof Transformer Station, type IT3Su

Application: power distribution and drives control Nominal supplying voltage: up to 7,2kV, 50Hz Nominal power: up to 2000kVA