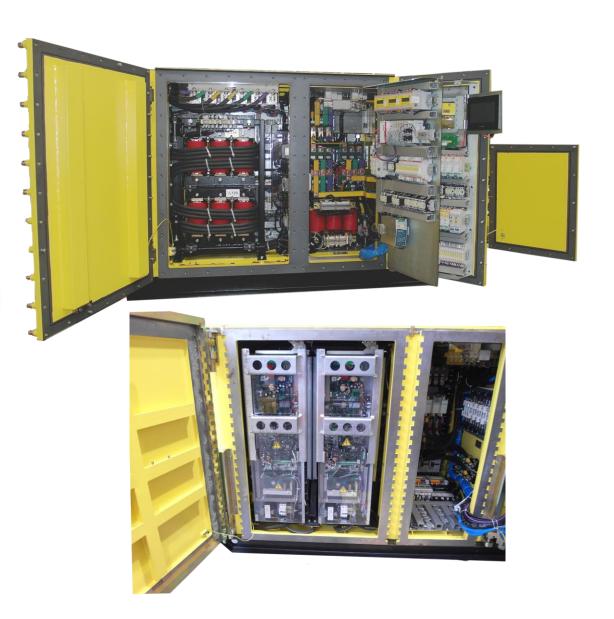

#### Mining Frequency Converter type VSD-630

Application: belt conveyors Nominal voltage: from 500V to 1140V, 50Hz Nominal current: up to 500A

#### Mining Frequency Converter type VSD-200/690

Application: fans, pumps, belt conveyors Nominal voltage: from 380V to 690V, 50Hz Nominal current: up to 220A