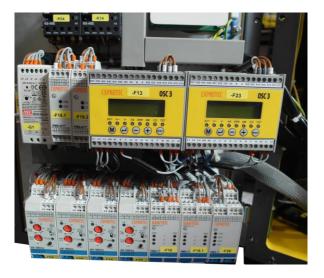

## Product portfolio | Mining (5/11)

## LV power distribution equipment







#### Flameproof Compact Station type MSL 610

Application: various drives control and power distribution Performance: motor-starters, soft-starters, transformer units Nominal voltage: from 380V to 1140V, 50Hz Nominal current: up to 800A Nominal power: up to 16kVA



### Motor-starters and Transformer units







#### Flameproof Motor Starter type MSL-200

Application: pumps, fans, belt conveyors Nominal voltage: from 380V to 1140V, 50Hz Nominal current: up to 315A



## Product portfolio | Mining (6/11)

### Motor-starters and Transformer units

# **EXPROTEC**



#### Flameproof Transformer Unit type ZTO

Application: power distribution Nominal voltage: from 380V to 1140V, 50Hz Nominal power: up to 5kVA





## Product portfolio | Mining (7/11)

Control and monitoring equipment







#### Flameproof Controller type BbCM

Application: process control, CCTV Supplying voltage: 24-230V, 50Hz Various data transmission options

## **EXPROTEC**





#### Flameproof Camera type BbCAM

Application: CCTV, road-headors monitoring Supplying voltage: 24-230V, 50Hz Various data transmission options

## Product portfolio | Mining (9/11)

### Other equipment



#### Mining Heat Exchanger type UC-W\*

Application: frequency converters, motors, spray Options: water-water, water-air, water-air/water Nominal voltage: from 380V to 1140V, 50Hz Cooling power: up to 2x25kW



EXPROTEC

#### Cable Reel type ZK with Rotating Connection

Application: moving machines with energized cable Nominal voltage: up to 1140V,