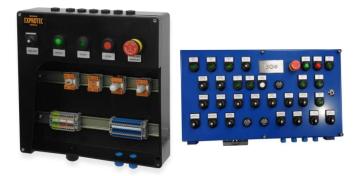

#### Control Panel type 07-31

Marking: Ex d i GRP, steel or stainless-steel enclosures Various configurations available

#### Distribution Box type 07-5105

Marking: Ex i GRP or stainless-steel enclosures Various configurations available Product portfolio | Mining (11/11)