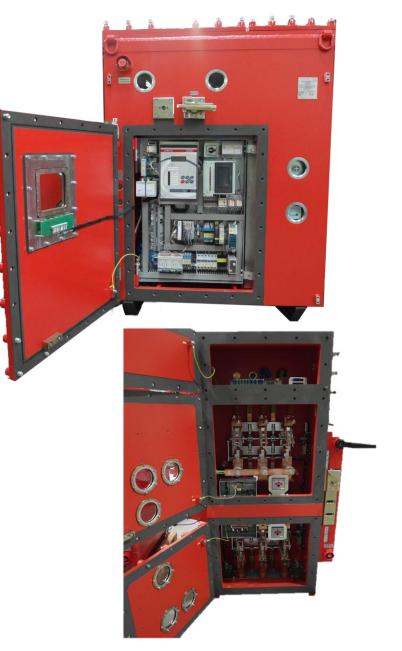

#### Flameproof Compact Station type MSL-1203

Application: various drives control and power distribution Performance: motor-starters, soft-starters, transformer units Nominal voltage: from 380V to 1140V, 50Hz Nominal current: up to 1200A Nominal power: up to 75kVA

#### Flameproof Compact Station type MSL 610

Application: various drives control and power distribution Performance: motor-starters, soft-starters, transformer units Nominal voltage: from 380V to 1140V, 50Hz Nominal current: up to 800A Nominal power: up to 16kVA