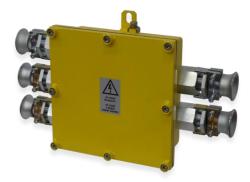

#### Flameproof Junction Box type OSR

Marking: Ex d Nominal voltage: up to 1140V Nominal current: up to 200A