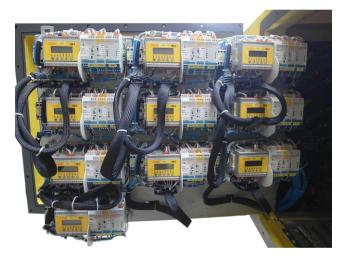

#### Flameproof Compact Station type MSL-1203

Application: various drives control and power distribution Performance: motor-starters, soft-starters, transformer units Nominal voltage: from 380V to 1140V, 50Hz Nominal current: up to 1200A Nominal power: up to 75kVA

#### Flameproof Compact Station type MSL 610

Application: various drives control and power distribution Performance: motor-starters, soft-starters, transformer units Nominal voltage: from 380V to 1140V, 50Hz Nominal current: up to 800A Nominal power: up to 16kVA