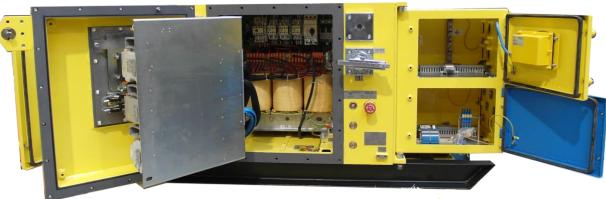

#### Flameproof Compact Station type MSL-1203

Application: various drives control and power distribution Performance: motor-starters, soft-starters, transformer units Nominal voltage: from 380V to 1140V, 50Hz Nominal current: up to 1200A Nominal power: up to 75kVA

#### Flameproof Compact Station type MSL 610

Application: various drives control and power distribution Performance: motor-starters, soft-starters, transformer units Nominal voltage: from 380V to 1140V, 50Hz Nominal current: up to 800A Nominal power: up to 16kVA