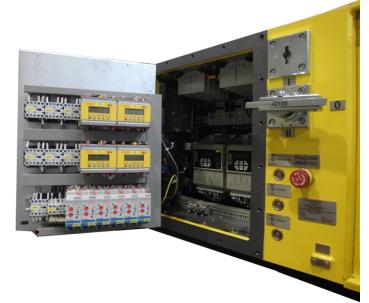

#### Flameproof Compact Station type MSL-1203

Application: various drives control and power distribution Performance: motor-starters, soft-starters, transformer units Nominal voltage: from 380V to 1140V, 50Hz Nominal current: up to 1200A Nominal power: up to 75kVA

#### Flameproof Compact Station type MSL 610

Application: various drives control and power distribution Performance: motor-starters, soft-starters, transformer units Nominal voltage: from 380V to 1140V, 50Hz Nominal current: up to 800A Nominal power: up to 16kVA