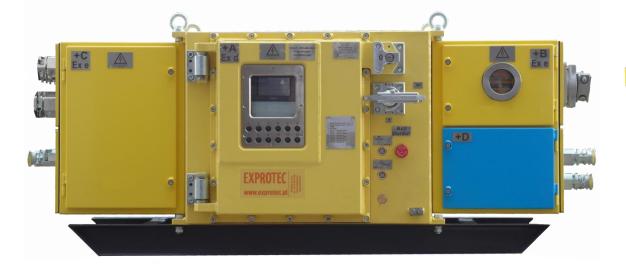

#### Flameproof Compact Station type MSL-1203

Application: various drives control and power distribution Performance: motor-starters, soft-starters, transformer units Nominal voltage: from 380V to 1140V, 50Hz Nominal current: up to 1200A Nominal power: up to 75kVA

#### Flameproof Compact Station type MSL 610

Application: various drives control and power distribution Performance: motor-starters, soft-starters, transformer units Nominal voltage: from 380V to 1140V, 50Hz Nominal current: up to 800A Nominal power: up to 16kVA