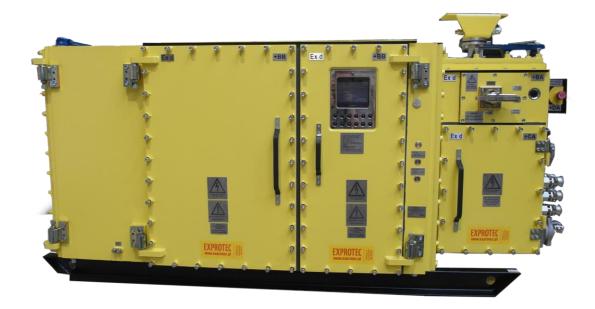

#### Mining Frequency Converter type VSD-630

Application: belt conveyors Nominal voltage: from 500V to 1140V, 50Hz Nominal current: up to 500A

#### Mining Frequency Converter type VSD-200/690

Application: fans, pumps, belt conveyors Nominal voltage: from 380V to 690V, 50Hz Nominal current: up to 220A