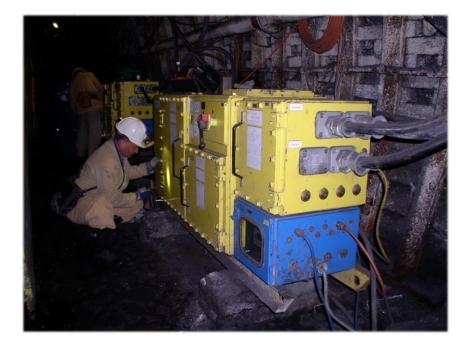

#### Flameproof Compact Station type MSL-1203

Application: various drives control and power distribution Performance: motor-starters, soft-starters, transformer units Nominal voltage: from 380V to 1140V, 50Hz Nominal current: up to 1200A Nominal power: up to 75kVA

#### Flameproof Compact Station type MSL 610

Application: various drives control and power distribution Performance: motor-starters, soft-starters, transformer units Nominal voltage: from 380V to 1140V, 50Hz Nominal current: up to 800A Nominal power: up to 16kVA