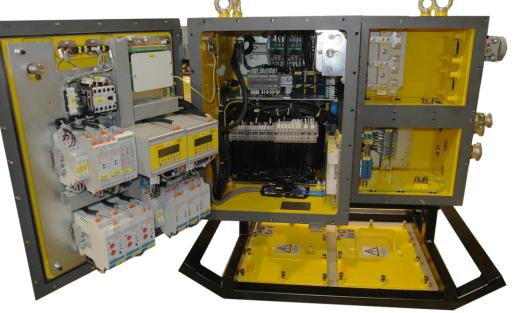

#### Flameproof Compact Station type MSL-1203

Application: various drives control and power distribution Performance: motor-starters, soft-starters, transformer units Nominal voltage: from 380V to 1140V, 50Hz Nominal current: up to 1200A Nominal power: up to 75kVA

#### Flameproof Compact Station type MSL 610

Application: various drives control and power distribution Performance: motor-starters, soft-starters, transformer units Nominal voltage: from 380V to 1140V, 50Hz Nominal current: up to 800A Nominal power: up to 16kVA