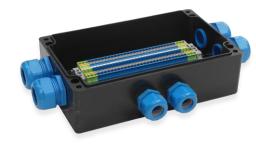

#### Flameproof Junction Box type OSR

Marking: Ex d Nominal voltage: up to 1140V Nominal current: up to 200A