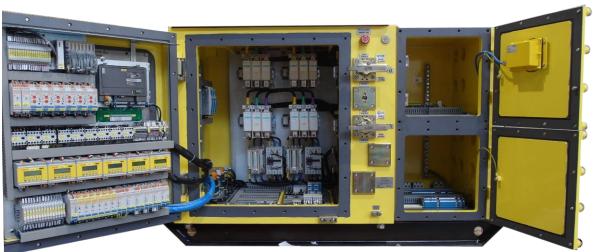

#### Flameproof Circuit Breaker type FCB-6/\*/\*

Application: power distribution Nominal voltage: from 3kV to 7,2kV, 50Hz Nominal current: up to 630A

#### Flameproof Transformer Station, type IT3Su

Application: power distribution and drives control Nominal supplying voltage: up to 7,2kV, 50Hz Nominal power: up to 2000kVA