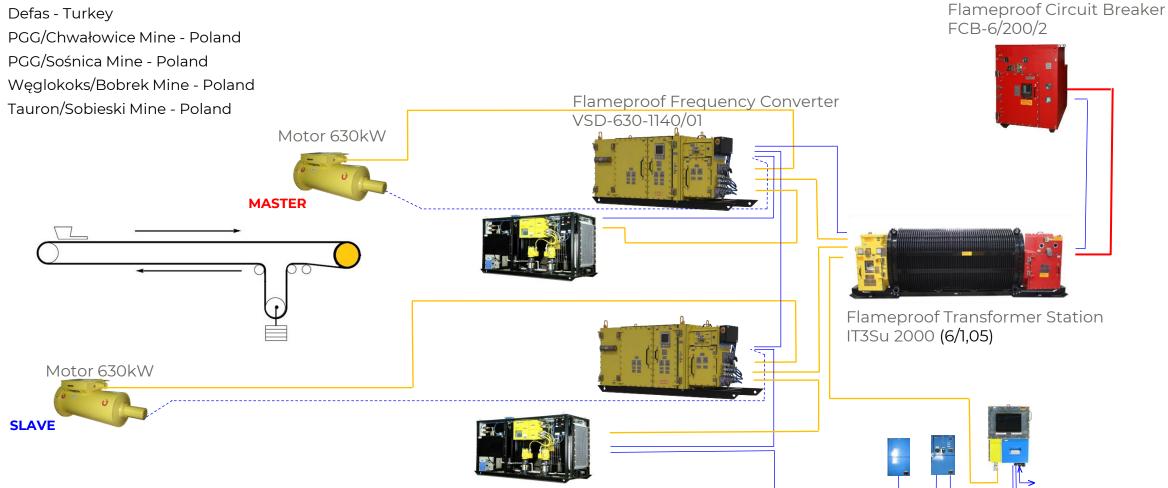

## Example application: belt conveyor

Key customers:

- >> Demir Export Turkey
- >> Defas Turkey
- >> PGG/Chwałowice Mine Poland
- >> PGG/Sośnica Mine Poland
- >> Węglokoks/Bobrek Mine Poland
- >> Tauron/Sobieski Mine Poland

#### Flameproof Circuit Breaker type FCB-6/\*/\*

Application: power distribution Nominal voltage: from 3kV to 7,2kV, 50Hz Nominal current: up to 630A

#### Flameproof Transformer Station, type IT3Su

Application: power distribution and drives control Nominal supplying voltage: up to 7,2kV, 50Hz Nominal power: up to 2000kVA

#### Mining Frequency Converter type VSD-630

Application: belt conveyors Nominal voltage: from 500V to 1140V, 50Hz Nominal current: up to 500A