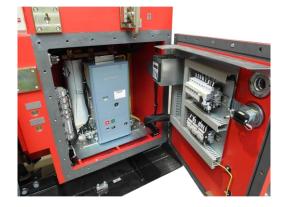

#### Flameproof Circuit Breaker type FCB-6/\*/\*

Application: power distribution Nominal voltage: from 3kV to 7,2kV, 50Hz Nominal current: up to 630A

#### Flameproof Transformer Station, type IT3Su

Application: power distribution and drives control Nominal supplying voltage: up to 7,2kV, 50Hz Nominal power: up to 2000kVA