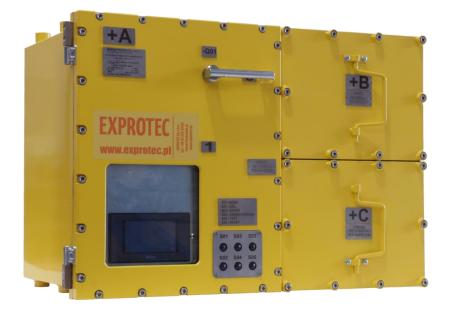

## MV power distribution equipment

#### Flameproof Circuit Breaker type FCB-6/\*/\*

Application: power distribution Nominal voltage: from 3kV to 7,2kV, 50Hz Nominal current: up to 630A

### MV power distribution equipment

#### Flameproof Transformer Station, type IT3Su

Application: power distribution and drives control Nominal supplying voltage: up to 7,2kV, 50Hz Nominal power: up to 2000kVA