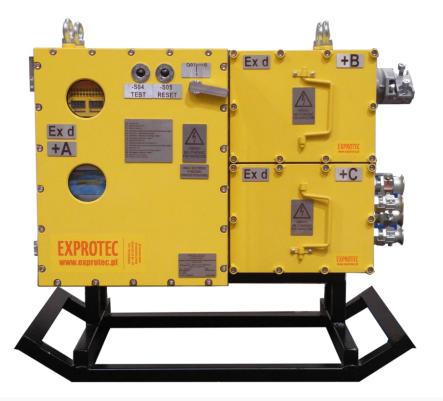

## MV power distribution equipment

#### Flameproof Circuit Breaker type FCB-6/\*/\*

Application: power distribution Nominal voltage: from 3kV to 7,2kV, 50Hz Nominal current: up to 630A

### MV power distribution equipment

#### Flameproof Transformer Station, type IT3Su

Application: power distribution and drives control Nominal supplying voltage: up to 7,2kV, 50Hz Nominal power: up to 2000kVA