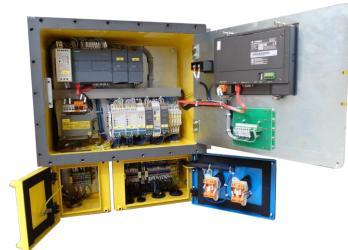

#### Flameproof Compact Station type MSL-1203

Application: various drives control and power distribution Performance: motor-starters, soft-starters, transformer units Nominal voltage: from 380V to 1140V, 50Hz Nominal current: up to 1200A Nominal power: up to 75kVA

#### Flameproof Compact Station type MSL 610

Application: various drives control and power distribution Performance: motor-starters, soft-starters, transformer units Nominal voltage: from 380V to 1140V, 50Hz Nominal current: up to 800A Nominal power: up to 16kVA