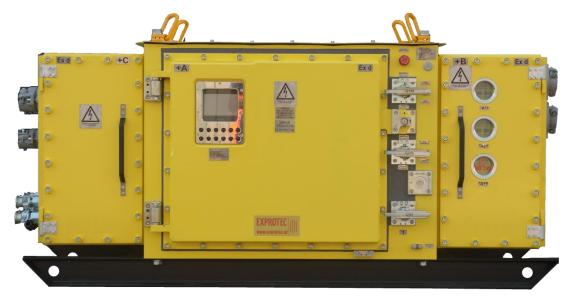

#### Flameproof Circuit Breaker type FCB-6/\*/\*

Application: power distribution Nominal voltage: from 3kV to 7,2kV, 50Hz Nominal current: up to 630A

#### Flameproof Transformer Station, type IT3Su

Application: power distribution and drives control Nominal supplying voltage: up to 7,2kV, 50Hz Nominal power: up to 2000kVA