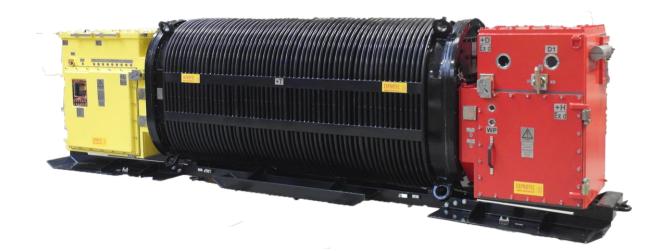

#### Flameproof Compact Station type MSL-1203

Application: various drives control and power distribution Performance: motor-starters, soft-starters, transformer units Nominal voltage: from 380V to 1140V, 50Hz Nominal current: up to 1200A Nominal power: up to 75kVA

#### Flameproof Compact Station type MSL 610

Application: various drives control and power distribution Performance: motor-starters, soft-starters, transformer units Nominal voltage: from 380V to 1140V, 50Hz Nominal current: up to 800A Nominal power: up to 16kVA