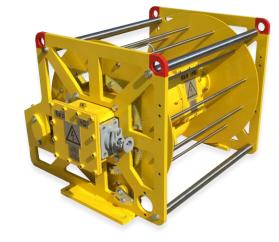

#### Cable Reel type ZK with Rotating Connection

Application: moving machines with energized cable Nominal voltage: up to 1140V, 50Hz Nominal current: up to 185A