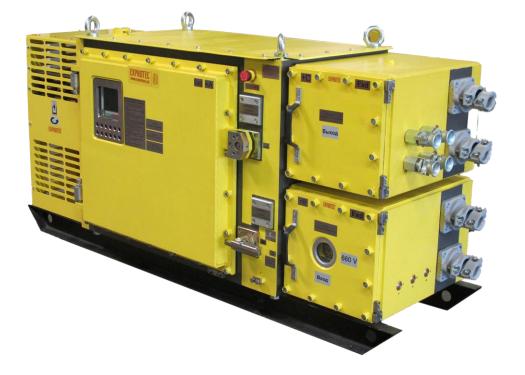

#### Flameproof Compact Station type MSL-1203

Application: various drives control and power distribution Performance: motor-starters, soft-starters, transformer units Nominal voltage: from 380V to 1140V, 50Hz Nominal current: up to 1200A Nominal power: up to 75kVA

#### Flameproof Compact Station type MSL 610

Application: various drives control and power distribution Performance: motor-starters, soft-starters, transformer units Nominal voltage: from 380V to 1140V, 50Hz Nominal current: up to 800A Nominal power: up to 16kVA