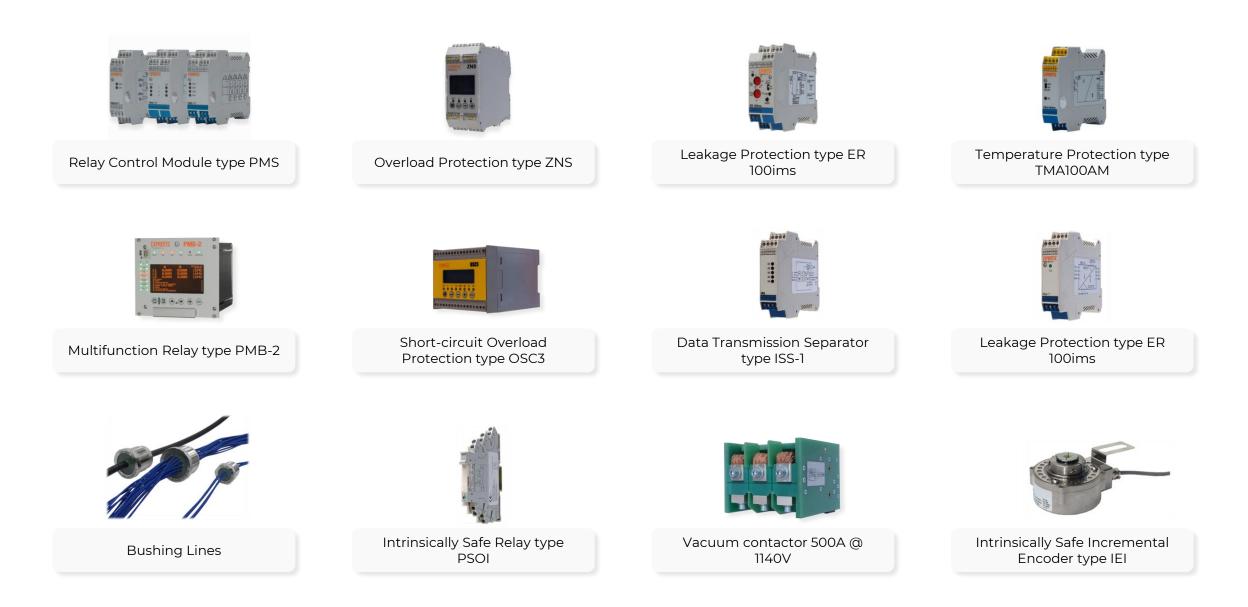

Application: process control, CCTV Supplying voltage: 24-230V, 50Hz Various data transmission options

## **EXPROTEC**





#### Flameproof Camera type BbCAM

Application: CCTV, road-headors monitoring Supplying voltage: 24-230V, 50Hz Various data transmission options

## Product portfolio | Mining (9/11)

### Other equipment



#### Mining Heat Exchanger type UC-W\*

Application: frequency converters, motors, spray Options: water-water, water-air, water-air/water Nominal voltage: from 380V to 1140V, 50Hz Cooling power: up to 2x25kW



EXPROTEC

#### Cable Reel type ZK with Rotating Connection

Application: moving machines with energized cable Nominal voltage: up to 1140V, 50Hz Nominal current: up to 185A

## Product portfolio | Mining (10/11)

## **Protections, Relays & Components**





## Product portfolio | Mining (8/11)

### Lighting and control-connection equipment

## **EXPROTEC**



#### Flameproof Lamp type OLD

Nominal voltage: from 24V to 230V Max. power: 30W/3000Im



#### Flameproof Junction Box type OSR

Marking: Ex d Nominal voltage: up to 1140V Nominal current: up to 200A



#### Control Panel type 07-31

Marking: Ex d i GRP, steel or stainless-steel enclosures Various configurations available



#### Distribution Box type 07-5105

Marking: Ex i GRP or stainless-steel enclosures Various configurations available Product portfolio | Mining (11/11)

### Services



## Service for EXPROTEC products includes both:

- >> warranty service
- » post-warranty service and products refurbishment







# Thank you