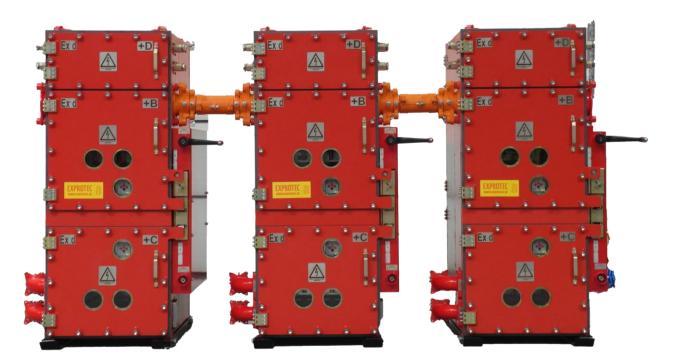

## MV power distribution equipment

#### Flameproof Circuit Breaker type FCB-6/\*/\*

Application: power distribution Nominal voltage: from 3kV to 7,2kV, 50Hz Nominal current: up to 630A

### MV power distribution equipment

#### Flameproof Transformer Station, type IT3Su

Application: power distribution and drives control Nominal supplying voltage: up to 7,2kV, 50Hz Nominal power: up to 2000kVA