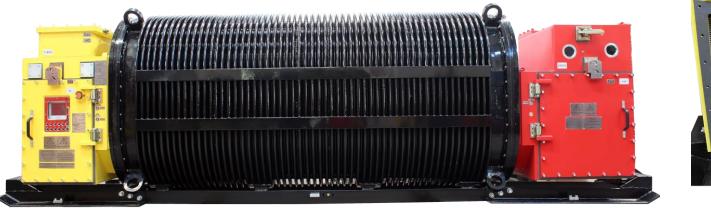

#### Mining Heat Exchanger type UC-W\*

Application: frequency converters, motors, spray Options: water-water, water-air, water-air/water Nominal voltage: from 380V to 1140V, 50Hz Cooling power: up to 2x25kW