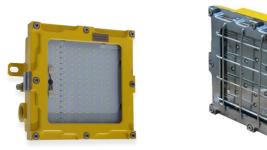

#### Flameproof Lamp type OLD

Nominal voltage: from 24V to 230V Max. power: 30W/3000Im